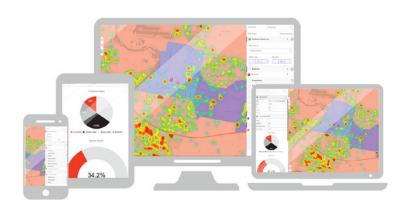

#### Power up a range of users

Senior management, data scientists, business analysts and customers will all find Spectrum Spatial simple to use. Intuitive functionality brings advanced analysis to any desktop, website, tablet or mobile need. Users can easily access, update and visualize, anywhere, anytime; fulfill mapping requests; and share data with co-workers, citizens, customers and partners.

#### **Enable Location Intelligence for all**

With Spectrum Spatial, anyone can quickly access location insights across devices and in real-time. Empower your business users to visualize and analyze Location Intelligence. GIS professionals, business analysts, data scientists, executives and customers can all put this powerful, intuitive solution to work. GIS expertise is not required.

**Up-to-date location insights.** Access, update and visualize data and maps, anytime, anywhere, on any device.